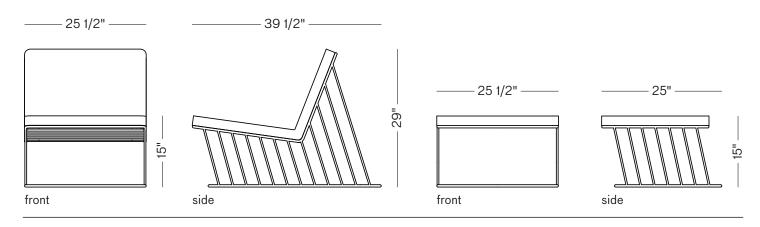

## TOTAL DIMENSIONS

Chair: Ottoman: W 25 1/2" D 39 1/2" H 29" W 25 1/2" D 25" H 15"