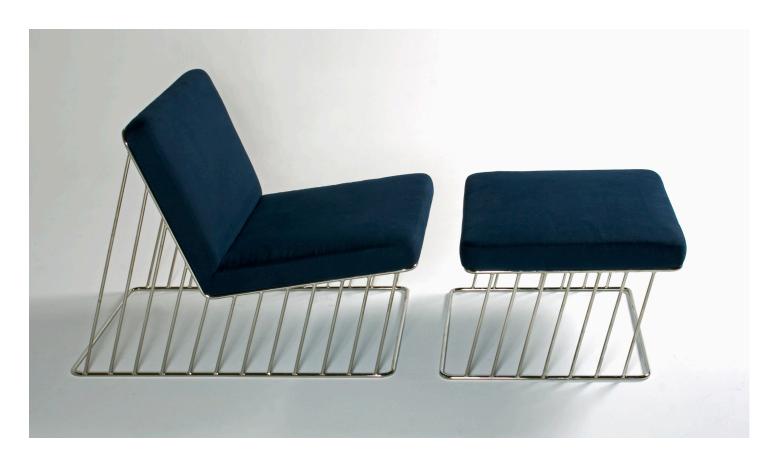

## PRODUCT

The Wired Italic Lounge takes its cues from the Wired Family yet the spokes are all angled forward- thus the name Italic. This juxtaposition between the forward leaning spokes and angled back create a unique and dynamic dialogue between the forms. Lounge and ottoman can be purchased individually or as a pair. Available for indoor or outdoor use.

## **SPECIFICATIONS**

Outdoor lounge chair and ottoman comprised of powder coated stainless steel tube outdoor foam, and outdoor upholstery in suggested outdoor fabrics or COM. Indoor version comprised of solid steel bar, available in powder coat, polished chrome, smoked brass, or burnt copper with indoor foam and suggested fabrics or COM. Powder coat finishes also available in custom colors. (COM Requirements = 3